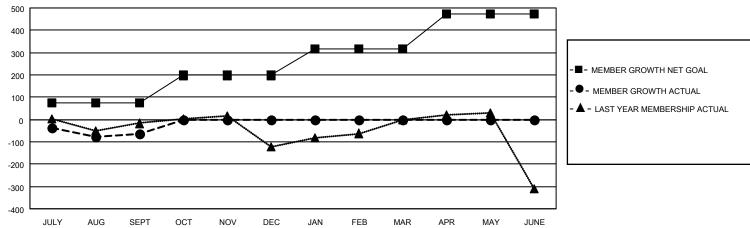

## GOALS AND ACTUAL MEMBERS CUMULATIVE

| DROPPED CLUBS: 1 |     | 111 CLUBS OF 462 ADDED 1 OR MORE | GENDER DISTRIBUTION       |                |   |
|------------------|-----|----------------------------------|---------------------------|----------------|---|
|                  |     | NEW MEMBERS                      | MALE                      | 7,403 (56.91%) |   |
|                  |     |                                  | FEMALE                    | 5,605 (43.09%) |   |
| DROPPED MEMBERS  |     |                                  |                           |                |   |
| DECEASED         | 40  | CLICK HERE FOR CUMULATIVE        | TOTAL FAMILY UNIT MEMBERS |                | 0 |
| CLUB CANCELLED   | 0   | MEMBERSHIP DATA                  |                           |                |   |
| OTHER            | 339 |                                  | FAMILY MEMBERS            | S PAYING HALF  | 0 |
| TOTAL            | 379 |                                  | 0020                      |                |   |