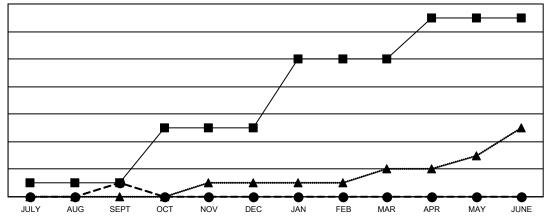

## GOALS AND ACTUAL NEW CLUBS CUMULATIVE

■- CURRENT YEAR GOALS FOR NEW CLUBS

CURRENT YEAR ACTUAL NEW CLUBS

▲ - LAST YEAR ACTUAL NEW CLUBS